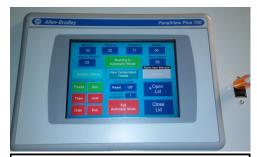

Our Freeze Thaw models offer a high quality programmable control and touch-screen interface, network connectivity and an independent double USB slot for digital logging of data. It can be operated in manual or automatic mode and has programmable time and temperature profile capabilities. Machine can be wired to a Virtual Private Network for factory based technical support, system monitoring, troubleshooting and program downloading of applications. (Service contract required for factory technical support

- Select operating modes
- Program time and temperature profiles
- Operate the equipment
- View status of alarms and alarm history

\*\*Touch screen brand will depend on availability at time of order.

3565 S. Adrian Hwy Adrian, MI 49221 Ph. 517-263-6020 / Fax 517-263-5492 Toll Free 1-800-968-2653 Website: www.scientemp.com