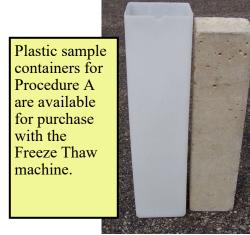

The Scientemp Freeze-Thaw Machine complies with the ASTM C66 specifications, Procedure A and B, which test for resistance of concrete to rapid freezing and thawing. It is ideal for large scale quality testing of concrete aggregates as well as research and development programs for various concrete additives.