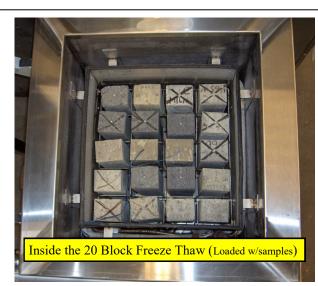

The Scientemp Freeze-Thaw Machine complies with the ASTM C66 specifications, Procedure A and B, which test for resistance of concrete to rapid freezing and thawing. It is ideal for large scale quality testing of concrete aggregates as well as research and development programs for various concrete additives.

after warranty period)

Our models hold from twenty (20) to eighty (80) 3" x 4" x 16" concrete test beams. However, specimen racks and cabinets can be customized to accommodate your needs.

The touch screen has several displays that allow the user to: