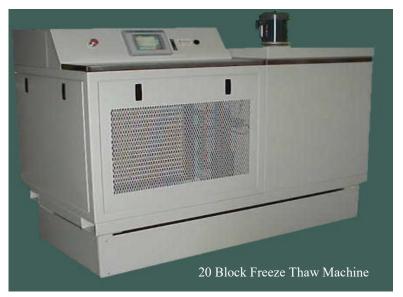

## **Scientemp Freeze-Thaw Machine**

The Scientemp Freeze-Thaw Machine complies with the ASTM C66 specifications, Procedure A and B, which test for resistance of concrete to rapid freezing and thawing. It is ideal for large scale quality testing of concrete aggregates as well as research and development programs for various concrete additives.

after warranty period)

Our models hold from twenty (20) to eighty (80) 3" x 4" x 16" concrete test beams. However, specimen racks and cabinets can be customized to accommodate your needs.

The touch screen has several displays that allow the user to: